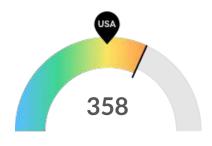

#### **Demand (Job Postings)**

Competition from online job postings is high in Milwaukee County, WI. The national average for an area this size is 245\* job postings/mo, while there are 358 here.

<sup>\*</sup>National average values are derived by taking the national value for Construction and scaling it down to account for the difference in overall workforce size between the nation and Milwaukee County, WI. In other words, the values represent the national average adjusted for region size.