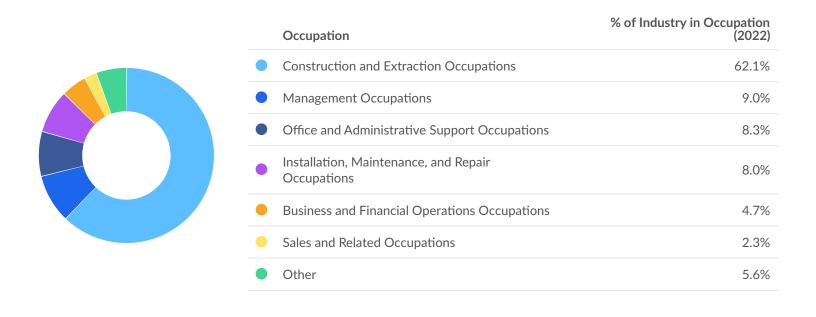

## Most Jobs are Found in the Construction and Extraction Occupations Industry Sector