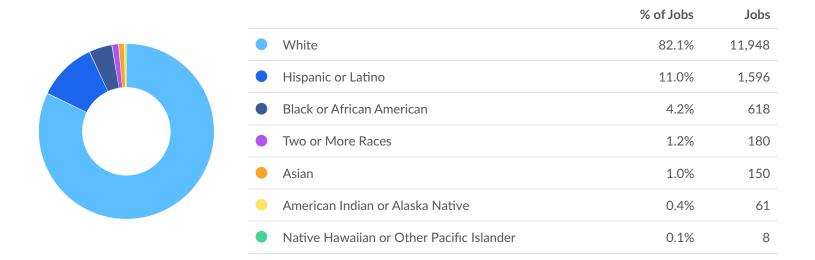

County, WI. The national average for an area this size is 4,806\* racially diverse employees, while there are 2,613 here.

#### **Gender Diversity**

Gender diversity is about average in Milwaukee County, WI. The national average for an area this size is 2,223\* female employees, while there are 2,105 here.

## **Unemployment Rate Trends**

Unemployment shown at the 2-digit sector level.



<sup>\*</sup>National average values are derived by taking the national value for Construction and scaling it down to account for the difference in overall workforce size between the nation and Milwaukee County, WI. In other words, the values represent the national average adjusted for region size.



# **Demographic Details**

## **Industry Age Breakdown**



## **Industry Race/Ethnicity Breakdown**





## **Industry Gender Breakdown**



## Most Jobs are Found in the Construction and Extraction Occupations Industry Sector





# **Demand**



#### **464 Employers Competing**

All employers in the region who posted for this job over the last 12 months.



#### 4,295 Unique Job Postings

The number of unique postings for this job over the last 12 months.



#### 33 Day Median Duration

Posting duration is 2 days longer than what's typical in the region.

| Top Companies           | Unique Postings | Top Job Titles                | Unique Postings |
|-------------------------|-----------------|-------------------------------|-----------------|
| Johnson Controls        | 1,347           | Project Managers              | 66              |
| Regal                   | 193             | Cle