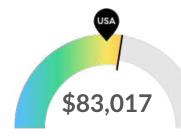

#### **Earnings Per Job**

Earnings per job are about the same as the national average. The national average salary for Construction in an area this size is \$78,454, while in Milwaukee County, WI it is \$83,017. Earnings per jobs is the total industry earnings divided by the number of jobs in the industry.