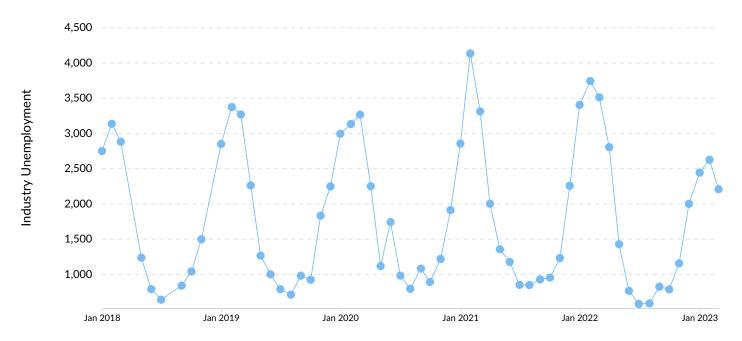

## **Unemployment Rate Trends**

Unemployment shown at the 2-digit sector level.

<sup>\*</sup>National average values are derived by taking the national value for Construction and scaling it down to account for the difference in overall workforce size between the nation and Milwaukee County, WI. In other words, the values represent the national average adjusted for region size.