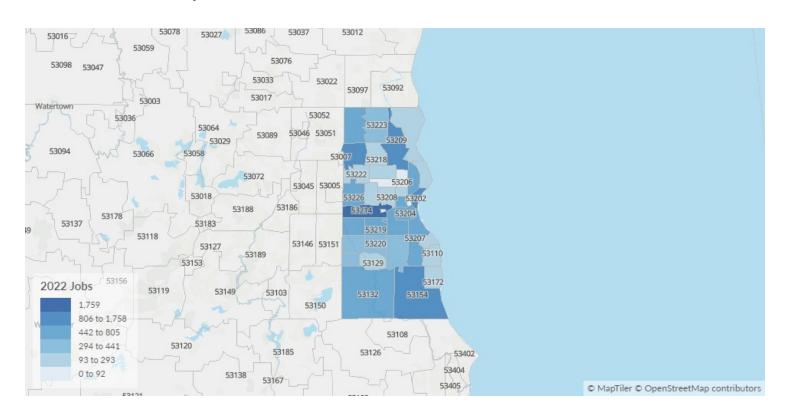

# Workforce Map

#### Supply (Jobs)

Milwaukee County, WI is not a hotspot for this kind of talent. The national average for an area this size is 31,465\* employees, while there are 14,560 here.

## Supply Is Lower Than the National Average

The regional vs. national average employment helps you understand if the supply of Construction is a strength or weakness for Milwaukee County, WI, and how it is changing relative to the nation. An average area of this size would have 31,465\* employees, while there are 14,560 here. This lower than expected supply may make it more difficult to find candidates. The gap between expected and actual employment is expected to remain roughly the same over the next 5 years.