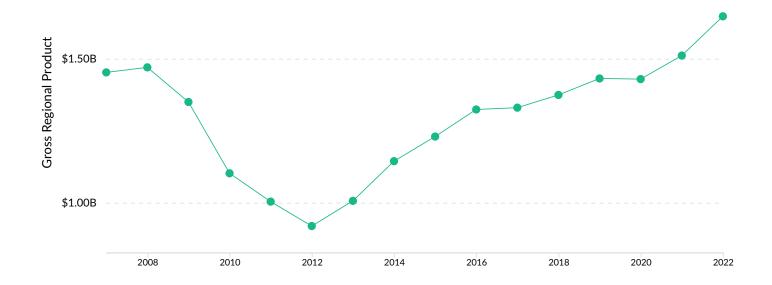

## **Gross Regional Product (GRP)**

\$1.4B \$232.1M \$5.4M \$1.6B **Property Income** Earnings (2022) Taxes (2022) **Total GRP (2022)** (2022)