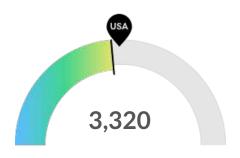

#### **Retiring Soon**

Retirement risk is about average in Milwaukee County, WI. The national average for an area this size is 3,605\* employees 55 or older, while there are 3,320 here.