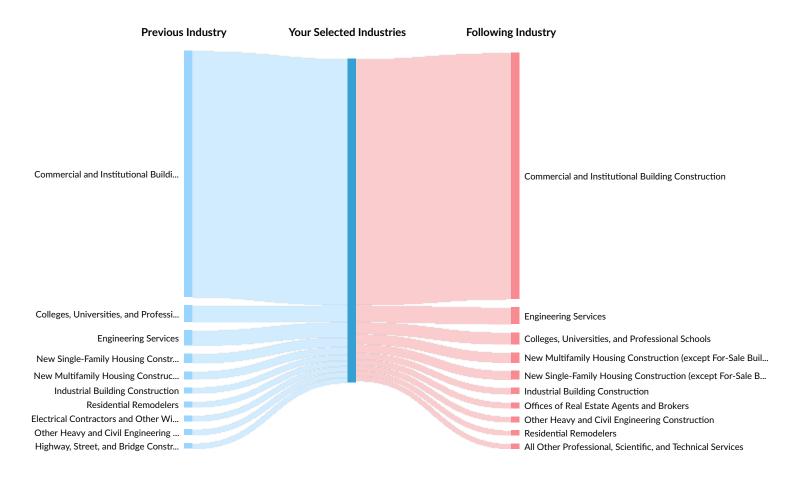

### **Industry Gain and Drain**

The table below analyzes the profiles of current and past people in your selected industries. The left column shows job transitions from other industries to your selected industries. The right column shows job transitions from your selected industries to other industries.

Please note, results are only available at the national level and the 6-digit NAICS level. Also your selection has been limited to 100 industries.

The following represents the job transitions of employees in your selected industries in the United States:

| Previous Industries                                | Transitions |
|----------------------------------------------------|-------------|
| Commercial and Institutional Building Construction | 107,215     |
| Colleges, Universities, and Professional Schools   | 7,363       |
| Engineering Services                               | 6,595       |

| Previous Industries                                                 | Transitions |
|---------------------------------------------------------------------|-------------|
| New Single-Family Housing Construction (except For-Sale Builders)   | 4,103       |
| New Multifamily Housing Construction (except For-Sale Builders)     | 3,371       |
| Industrial Building Construction                                    | 2,580       |
| Residential Remodelers                                              | 2,504       |
| Electrical Contractors and Other Wiring Installation<br>Contractors | 2,466       |
| Other Heavy and Civil Engineering Construction                      | 2,460       |
| Highway, Street, and Bridge Construction                            | 2,392       |
| All Other Specialty Trade Contractors                               | 2,194       |
| Plumbing, Heating, and Air-Conditioning Contractors                 | 2,138       |
| All Other Professional, Scientific, and Technical Services          | 1,960       |
| Full-Service Restaurants                                            | 1,932       |
| Offices of Real Estate Agents and Brokers                           | 1,880       |
| National Security                                                   | 1,785       |
| Architectural Services                                              | 1,494       |
| Elementary and Secondary Schools                                    | 1,362       |
| Limited-Service Restaurants                                         | 1,277       |
| Poured Concrete Foundation and Structure Contractors                | 1,210       |
| General Medical and Surgical Hospitals                              | 1,157       |
| Hotels (except Casino Hotels) and Motels                            | 1,149       |
| Department Stores                                                   | 1,136       |
| Other Activities Related to Real Estate                             | 1,123       |
| Commercial Banking                                                  | 1,077       |
| Custom Computer Programming Services                                | 1,072       |
| Site Preparation Contractors                                        | 1,027       |

| Following Industries                                                    | Transitions |
|-------------------------------------------------------------------------|-------------|
| Commercial and Institutional Building Construction                      | 107,215     |
| Engineering Services                                                    | 7,364       |
| Colleges, Universities, and Professional Schools                        | 5,207       |
| New Multifamily Housing Construction (except For-Sale Builders)         | 4,367       |
| New Single-Family Housing Construction (except For-Sale Builders)       | 3,873       |
| Industrial Building Construction                                        | 2,720       |
| Offices of Real Estate Agents and Brokers                               | 2,569       |
| Other Heavy and Civil Engineering Construction                          | 2,436       |
| Residential Remodelers                                                  | 2,250       |
| All Other Professional, Scientific, and Technical Services              | 2,207       |
| Electrical Contractors and Other Wiring Installation<br>Contractors     | 2,173       |
| Highway, Street, and Bridge Construction                                | 2,013       |
| All Other Specialty Trade Contractors                                   | 1,970       |
| Plumbing, Heating, and Air-Conditioning Contractors                     | 1,807       |
| Full-Service Restaurants                                                | 1,497       |
| Architectural Services                                                  | 1,362       |
| General Medical and Surgical Hospitals                                  | 1,315       |
| Elementary and Secondary Schools                                        | 1,242       |
| Administrative Management and General Management<br>Consulting Services | 1,193       |
| Custom Computer Programming Services                                    | 1,155       |
| Lessors of Residential Buildings and Dwellings                          | 1,108       |
| Other Activities Related to Real Estate                                 | 1,098       |
| Insurance Agencies and Brokerages                                       | 1,090       |
| Software Publishers                                                     | 1,021       |
| Lightcast Q2 2023 Data Set   lightcast.io                               | 1           |