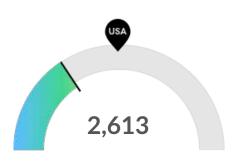

#### **Racial Diversity**

Racial diversity is low in Milwaukee County, WI. The national average for an area this size is 4,806\* racially diverse employees, while there are 2,613 here.