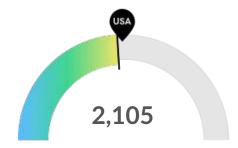

#### **Gender Diversity**

Gender diversity is about average in Milwaukee County, WI. The national average for an area this size is 2,223\* female employees, while there are 2,105 here.