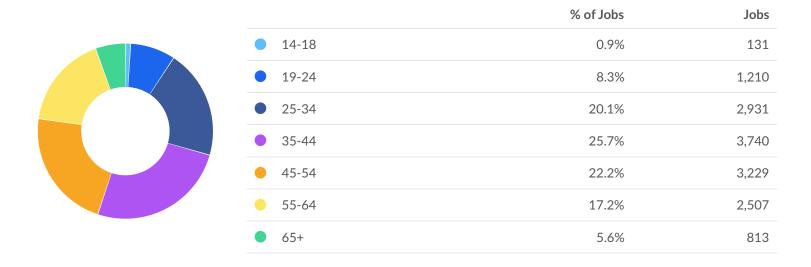

sity**

Racial diversity is low in Milwaukee County, WI. The national average for an area this size is 4,806\* racially diverse employees, while there are 2,613 here.

#### **Gender Diversity**

Gender diversity is about average in Milwaukee County, WI. The national average for an area this size is 2,223\* female employees, while there are 2,105 here.

## **Unemployment Rate Trends**

Unemployment shown at the 2-digit sector level.



<sup>\*</sup>National average values are derived by taking the national value for Construction and scaling it down to account for the difference in overall workforce size between the nation and Milwaukee County, WI. In other words, the values represent the national average adjusted for region size.



# **Demographic Details**

## **Industry Age Breakdown**



## **Industry Race/Ethnicity Breakdown**





## **Industry Gender Breakdown**



## Most Jobs are Found in the Construction and Extraction Occupations Industry Sector





# **Demand**



#### **464 Employers Competing**

All employers in the region who posted for this job over the last 12 months.



#### 4,295 Unique Job Postings

The number of unique postings for this job over the last 12 months.



#### 33 Day Median Duration

Posting duration is 2 days longer than what's typical in the region.

| Top Companies           | Unique Postings | Top Job Titles                | Unique Postings |
|-------------------------|-----------------|-------------------------------|-----------------|
| Johnson Controls        | 1,347           | Project Managers              | 66              |
| Reg