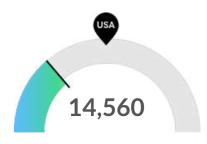

#### Supply (Jobs)

Milwaukee County, WI is not a hotspot for this kind of talent. The national average for an area this size is 31,465\* employees, while there are 14,560 here.

## Supply Is Lower Than the National Average

The regional vs. national average employment helps you understand if the supply of Construction is a strength or weakness for Milwaukee County, WI, and how it is changing relative to the nation. An average area of this size would have 31,465\* employees, while there are 14,560 here. This lower than expected supply may make it more difficult to find candidates. The gap between expected and actual employment is expected to remain roughly the same over the next 5 years.