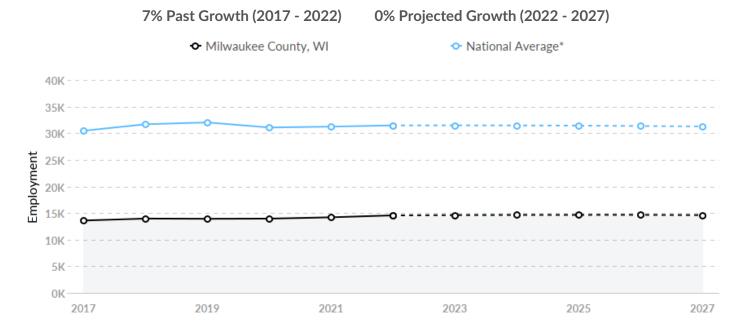

## Supply Is Lower Than the National Average

The regional vs. national average employment helps you understand if the supply of Construction is a strength or weakness for Milwaukee County, WI, and how it is changing relative to the nation. An average area of this size would have 31,465\* employees, while there are 14,560 here. This lower than expected supply may make it more difficult to find candidates. The gap between expected and actual employment is expected to remain roughly the same over the next 5 years.

<sup>\*</sup>National average values are derived by taking the national value for Construction and scaling it down to account for the difference in overall workforce size between the nation and Milwaukee County, WI. In other words, the values represent the national average adjusted for region size.