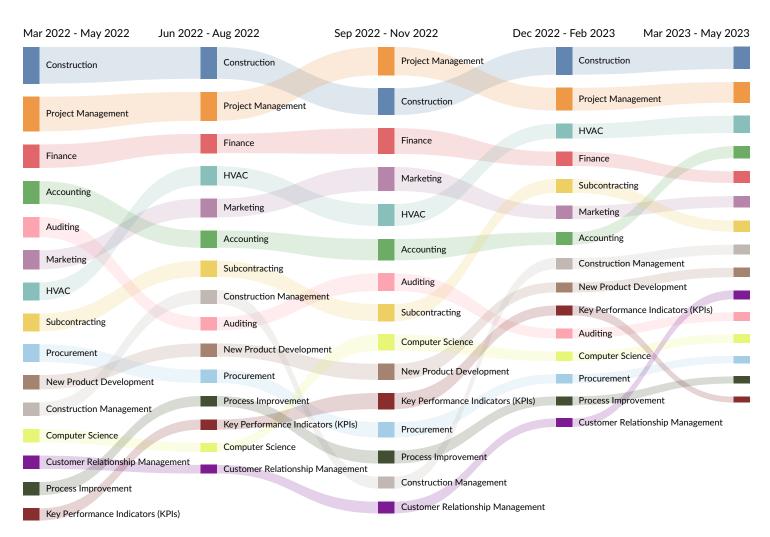

# What skills are they posting for?

## Top 15 Skills for All Job Types by Quarter

Skills help us understand the direction an industry is headed.