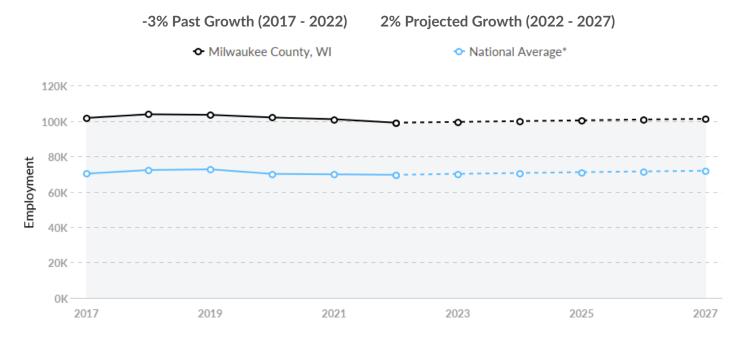

## Supply Is Higher Than the National Average

The regional vs. national average employment helps you understand if the supply of Health Care and Social Assistance is a strength or weakness for Milwaukee County, WI, and how it is changing relative to the nation. An average area of this size would have 69,513\* employees, while there are 98,928 here. This higher than expected supply may make it easier to find candidates. The gap between expected and actual employment is expected to remain roughly the same over the next 5 years.

<sup>\*</sup>National average values are derived by taking the national value for Health Care and Social Assistance and scaling it down to account for the difference in overall workforce size between the nation and Milwaukee County, WI. In other words, the values represent the national average adjusted for region size.