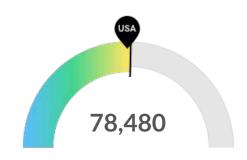

#### **Gender Diversity**

Gender diversity is about average in Milwaukee County, WI. The national average for an area this size is 76,747\* female employees, while there are 78,480 here.