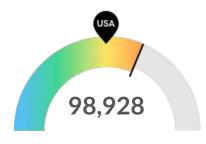

#### Supply (Jobs)

Milwaukee County, WI is a hotspot for this kind of talent. The national average for an area this size is 69,513\* employees, while there are 98,928 here.

## Supply Is Higher Than the National Average

The regional vs. national average employment helps you understand if the supply of Health Care and Social Assistance is a strength or weakness for Milwaukee County, WI, and how it is changing relative to the nation. An average area of this size would have 69,513\* employees, while there are 98,928 here. This higher than expected supply may make it easier to find candidates. The gap between expected and actual employment is expected to remain roughly the same over the next 5 years.