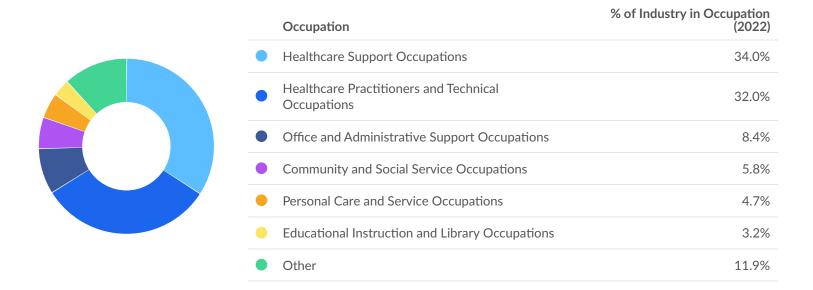

ersity**

Gender diversity is about average in Milwaukee County, WI. The national average for an area this size is 76,747\* female employees, while there are 78,480 here.

## **Unemployment Rate Trends**

Unemployment shown at the 2-digit sector level.



<sup>\*</sup>National average values are derived by taking the national value for Health Care and Social Assistance and scaling it down to account for the difference in overall workforce size between the nation and Milwaukee County, WI. In other words, the values represent the national average adjusted for region size.



# **Demographic Details**

## **Industry Age Breakdown**



## **Industry Race/Ethnicity Breakdown**





## **Industry Gender Breakdown**



## Most Jobs are Found in the Healthcare Support Occupations Industry Sector





## Demand



#### **971 Employers Competing**

All employers in the region who posted for this job over the last 12 months.



#### 25,869 Unique Job Postings

The number of unique postings for this job over the last 12 months.



#### 32 Day Median Duration

Posting duration is 1 day longer than what's typical in the region.

| Top Companies                   | Unique Postings | Top Job Titles                  | Unique Postings |
|---------------------------------|-----------------|---------------------------------|-----------------|
| Advocate Aurora Health          | 6,282           | Registered Nurses               | 380             |
| Ascension                       | 3,256           | Caregivers                      | 300             |
| Froedtert & The Medical College | 3,043