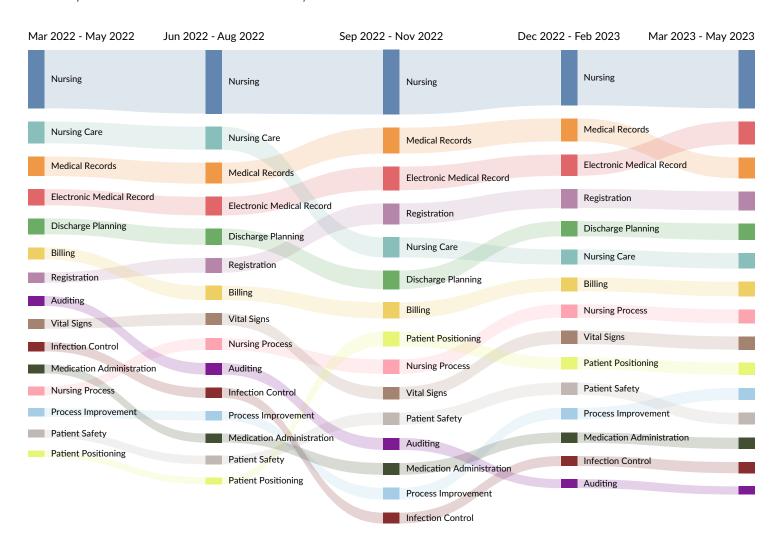

# What skills are they posting for?

## Top 15 Skills for All Job Types by Quarter

Skills help us understand the direction an industry is headed.