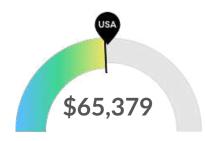

#### **Earnings Per Job**

Earnings per job are below the national average. The national average salary for Health Care and Social Assistance in an area this size is \$73,993, while in Milwaukee County, WI it is \$65,379. Earnings per jobs is the total industry earnings divided by the number of jobs in the industry.