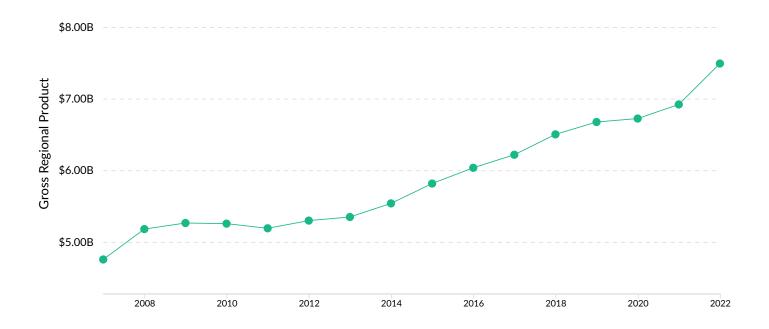

## **Gross Regional Product (GRP)**

\$6.7B \$731.5M \$107.3M \$7.5B

Earnings (2022) Total GRP (2022)