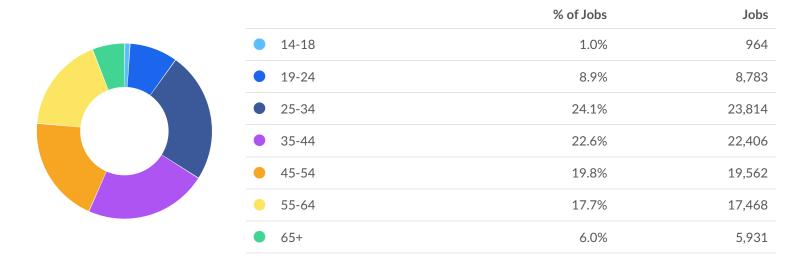

## **Industry Age Breakdown**

#### **Retiring Soon**

Retirement risk is about average in Milwaukee County, WI. The national average for an area this size is 24,936\* employees 55 or older, while there are 23,399 here.

#### **Racial Diversity**

Racial diversity is about average in Milwaukee County, WI. The national average for an area this size is 41,974\* racially diverse employees, while there are 42,187 here.

#### **Gender Diversity**

Gender diversity is about average in Milwaukee County, WI. The national average for an area this size is 76,747\* female employees, while there are 78,480 here.