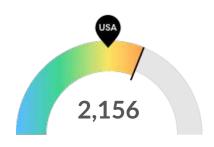

#### **Demand (Job Postings)**

Competition from online job postings is high in Milwaukee County, WI. The national average for an area this size is 1,537\* job posting/mo, while there are 2,156 here.

<sup>\*</sup>National average values are derived by taking the national value for Health Care and Social Assistance and scaling it down to account for the difference in overall workforce size between the nation and Milwaukee County, WI. In other words, the values represent the national average adjusted for region size.