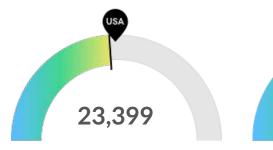

#### **Retiring Soon**

Retirement risk is about average in Milwaukee County, WI. The national average for an area this size is 24,936\* employees 55 or older, while there are 23,399 here.