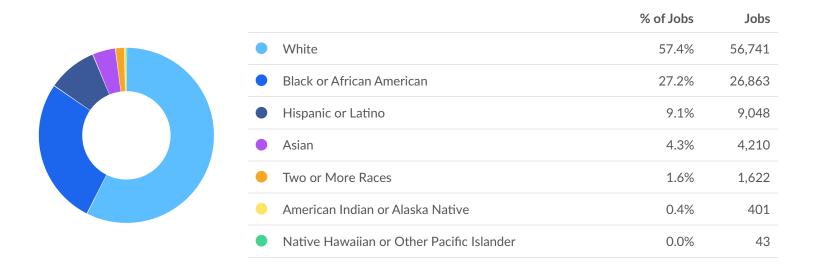

## **Industry Race/Ethnicity Breakdown**

#### **Racial Diversity**

Racial diversity is about average in Milwaukee County, WI. The national average for an area this size is 41,974\* racially diverse employees, while there are 42,187 here.