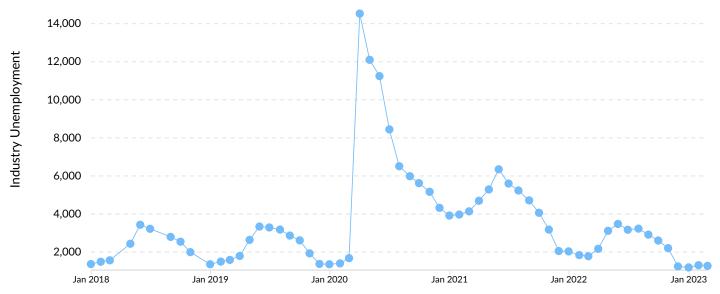

## **Unemployment Rate Trends**

Unemployment shown at the 2-digit sector level.

<sup>\*</sup>National average values are derived by taking the national value for Health Care and Social Assistance and scaling it down to account for the difference in overall workforce size between the nation and Milwaukee County, WI. In other words, the values represent the national average adjusted for region size.