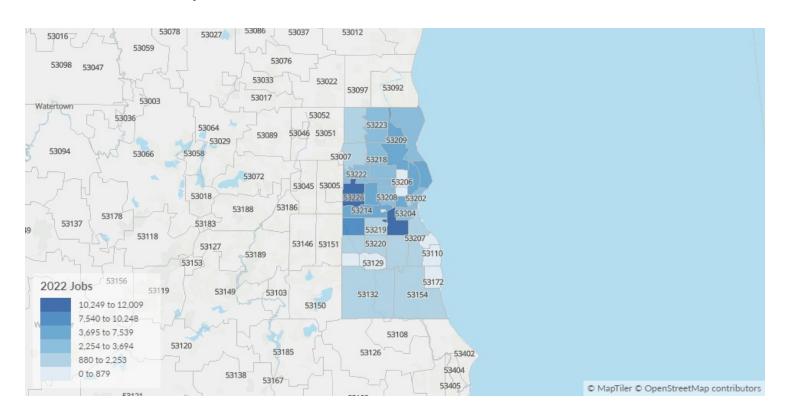

# Workforce Map

## Supply Is Higher Than the National Average

The regional vs. national average employment helps you understand if the supply of Health Care and Social Assistance is a strength or weakness for Milwaukee County, WI, and how it is changing relative to the nation. An average area of this size would have 69,513\* employees, while there are 98,928 here. This higher than expected supply may make it easier to find candidates. The gap between expected and actual employment is expected to remain roughly the same over the next 5 years.