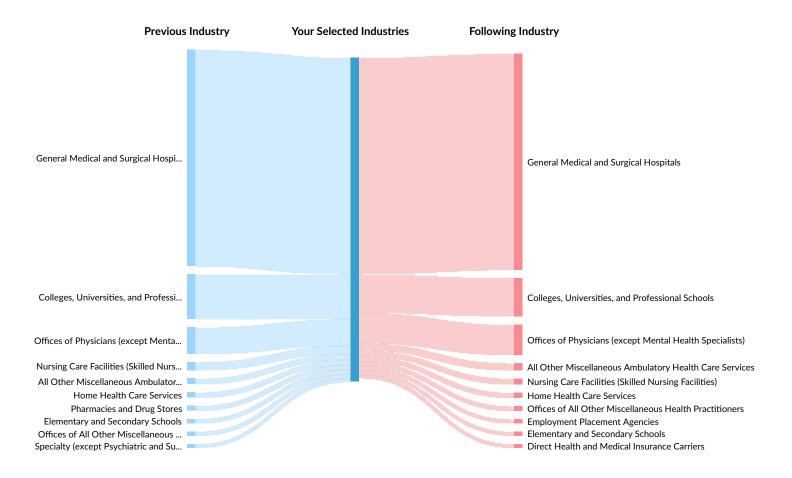

## **Industry Gain and Drain**

The table below analyzes the profiles of current and past people in your selected industries. The left column shows job transitions from other industries to your selected industries. The right column shows job transitions from your selected industries to other industries.

Please note, results are only available at the national level and the 6-digit NAICS level. Also your selection has been limited to 100 industries.

The following represents the job transitions of employees in your selected industries in the United States:

| Previous Industries                                      | Transitions |
|----------------------------------------------------------|-------------|
| General Medical and Surgical Hospitals                   | 458,393     |
| Colleges, Universities, and Professional Schools         | 95,139      |
| Offices of Physicians (except Mental Health Specialists) | 56,200      |
| Nursing Care Facilities (Skilled Nursing Facilities)     | 17,142      |

| Previous Industries                                                          | Transitions |
|------------------------------------------------------------------------------|-------------|
| All Other Miscellaneous Ambulatory Health Care Services                      | 12,079      |
| Home Health Care Services                                                    | 11,270      |
| Pharmacies and Drug Stores                                                   | 10,095      |
| Elementary and Secondary Schools                                             | 9,476       |
| Offices of All Other Miscellaneous Health Practitioners                      | 9,054       |
| Specialty (except Psychiatric and Substance Abuse) Hospitals                 | 7,782       |
| Offices of Physical, Occupational and Speech Therapists, and<br>Audiologists | 7,576       |
| Department Stores                                                            | 7,277       |
| National Security                                                            | 6,771       |
| All Other Professional, Scientific, and Technical Services                   | 6,770       |
| Junior Colleges                                                              | 6,698       |
| Employment Placement Agencies                                                | 6,496       |
| Freestanding Ambulatory Surgical and Emergency Centers                       | 6,078       |
| Temporary Help Services                                                      | 5,894       |
| Full-Service Restaurants                                                     | 5,861       |
| Direct Health and Medical Insurance Carriers                                 | 5,441       |
| All Other Outpatient Care Centers                                            | 5,080       |
| Other Individual and Family Services                                         | 4,572       |
| Assisted Living Facilities for the Elderly                                   | 4,225       |
| Offices of Physicians, Mental Health Specialists                             | 4,187       |
| Ambulance Services                                                           | 4,165       |
| Limited-Service Restaurants                                                  | 4,162       |
| Supermarkets and Other Grocery (except Convenience) Stores                   | 4,159       |
| Medical Laboratories                                                         | 4,095       |
| Psychiatric and Substance Abuse Hospitals                                    | 3,704       |