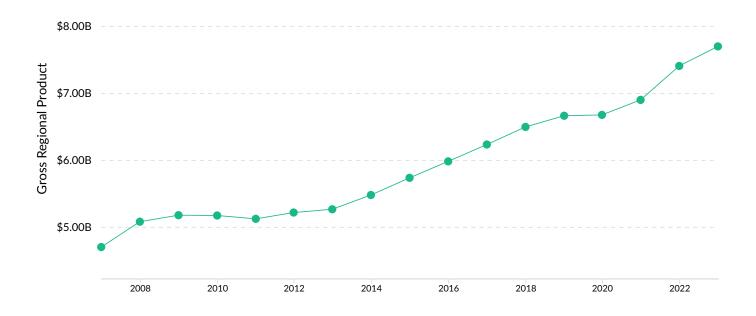

#### Supply (Jobs)

Milwaukee County, WI is a hotspot for this kind of talent. The national average for an area this size is 65,200\* employees, while there are 95,124 here.

### Supply Is Higher Than the National Average

The regional vs. national average employment helps you understand if the supply of Health Care and Social Assistance is a strength or weakness for Milwaukee County, WI, and how it is changing relative to the nation. An average area of this size would have 65,200\* employees, while there are 95,124 here. This higher than expected supply may make it easier to find candidates. The gap between expected and actual employment is expected to remain roughly the same over the next 5 years.