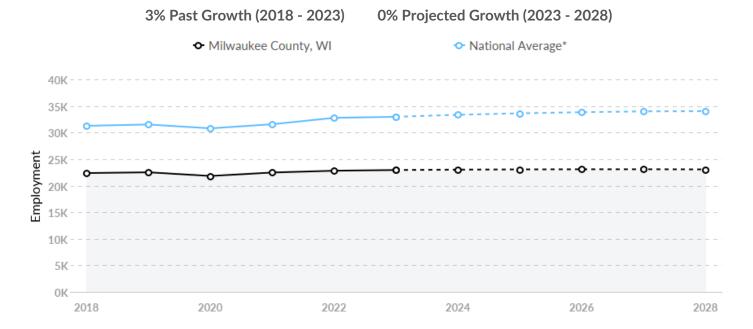

### Supply Is Lower Than the National Average

The regional vs. national average employment helps you understand if the supply of Professional, Scientific, and Technical Services is a strength or weakness for Milwaukee County, WI, and how it is changing relative to the nation. An average area of this size would have 32,964\* employees, while there are 22,947 here. This lower than expected supply may make it more difficult to find candidates. The gap between expected and actual employment is expected to remain roughly the same over the next 5 years.

### Supply (Jobs)

Milwaukee County, WI is not a hotspot for this kind of talent. The national average for an area this size is 32,964\* employees, while there are 22,947 here.