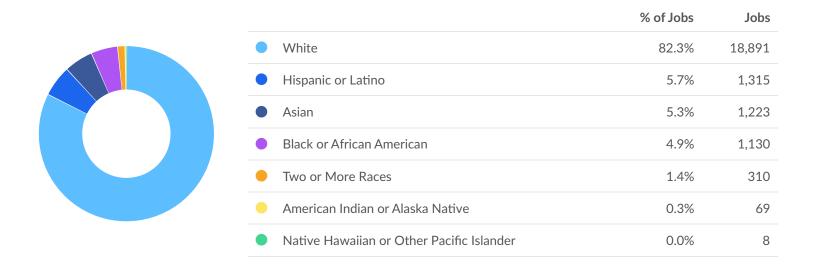

rage for an area this size is 7,543\* racially diverse employees, while there are 4,055 here.

### **Gender Diversity**

Gender diversity is about average in Milwaukee County, WI. The national average for an area this size is 10,741\* female employees, while there are 11.328 here.

\*National average values are derived by taking the national value for Professional, Scientific, and Technical Services and scaling it down to account for the difference in overall workforce size between the nation and Milwaukee County, WI. In other words, the values represent the national average adjusted for region size.

### **Unemployment Rate Trends**

Unemployment shown at the 2-digit sector level.





# **Demographic Details**

### **Industry Age Breakdown**



### **Industry Race/Ethnicity Breakdown**





### **Industry Gender Breakdown**



# Most Jobs are Found in the Business and Financial Operations Occupations Industry Sector





# **Demand**



### 1,381 Employers Competing

All employers in the region who posted for this job over the last 12 months.



### 11,849 Unique Job Postings

The number of unique postings for this job over the last 12 months.



### 23 Day Median Duration

Posting duration is 3 days shorter than what's typical in the region.

| Top Companies          | Unique Postings | Top Job Titles            | Unique Postings |
|------------------------|-----------------|---------------------------|-----------------|
| Deloitte               | 806             | Administrative Assistants | 52              |
| The Infosoft Group     | 619             | Business Analyst