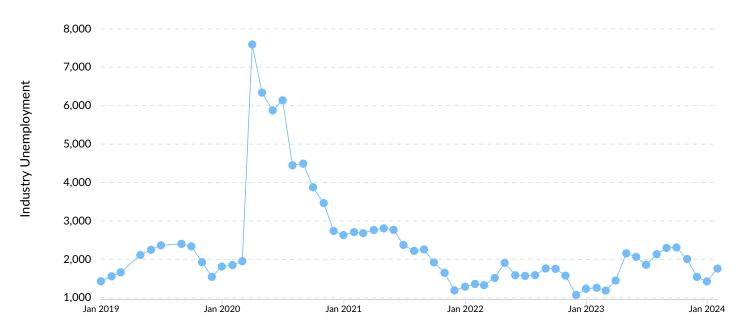

#### **Unemployment Rate Trends**

Unemployment shown at the 2-digit sector level.