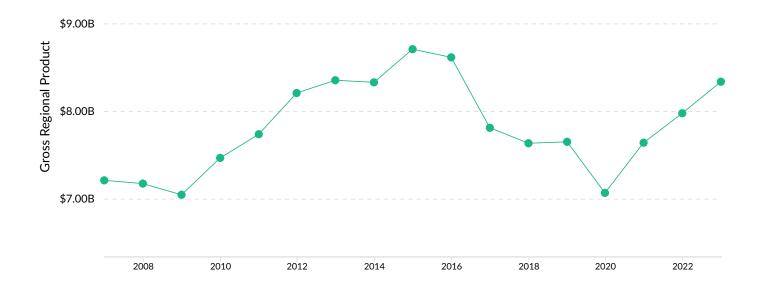

### **Gross Regional Product (GRP)**

| \$4.8B          | \$3.2B                    | \$329.7M     | \$8.3B           |
|-----------------|---------------------------|--------------|------------------|
| Earnings (2023) | Property Income<br>(2023) | Taxes (2023) | Total GRP (2023) |