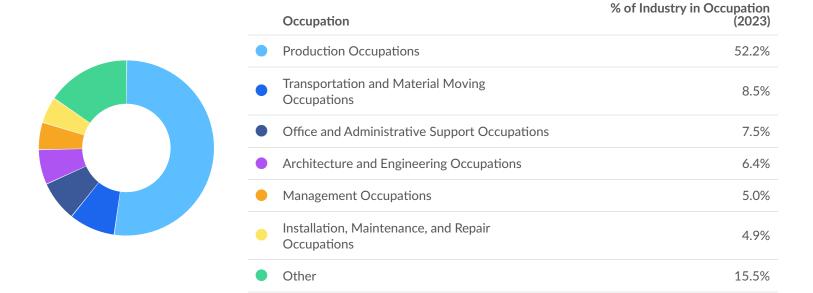

,010 here.

#### **Gender Diversity**

Gender diversity is about average in Milwaukee County, WI. The national average for an area this size is 14,545\* female employees, while there are 14,191 here.

\*National average values are derived by taking the national value for Manufacturing and scaling it down to account for the difference in overall workforce size between the nation and Milwaukee County, WI. In other words, the values represent the national average adjusted for region size.

#### **Unemployment Rate Trends**

Unemployment shown at the 2-digit sector level.





# **Demographic Details**

#### **Industry Age Breakdown**



#### **Industry Race/Ethnicity Breakdown**





#### **Industry Gender Breakdown**



#### Most Jobs are Found in the Production Occupations Industry Sector





# Demand



#### 990 Employers Competing

All employers in the region who posted for this job over the last 12 months.



#### 11,010 Unique Job Postings

The number of unique postings for this job over the last 12 months.



#### 28 Day Median Duration

Posting duration is 2 days longer than what's typical in the region.

| Top Companies       | Unique Postings | Top Job Titles          | Unique Postings |
|---------------------|-----------------|-------------------------|-----------------|
| Rockwell Automation | 798             | Machine Operators       | 134             |
| Molson Coors        | 339             | Maintenance Technicians | 122             |
| Harley-Davidson     | 259             | Material Handlers       | 93              |
| Rexnord             | 259             |