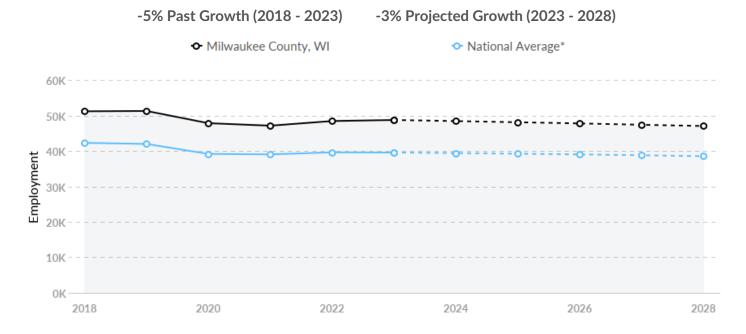

#### Supply Is Higher Than the National Average

The regional vs. national average employment helps you understand if the supply of Manufacturing is a strength or weakness for Milwaukee County, WI, and how it is changing relative to the nation. An average area of this size would have 39,551\* employees, while there are 48,724 here. This higher than expected supply may make it easier to find candidates. The gap between expected and actual employment is expected to remain roughly the same over the next 5 years.

<sup>\*</sup>National average values are derived by taking the national value for Manufacturing and scaling it down to account for the difference in overall workforce size between the nation and Milwaukee County, WI. In other words, the values represent the national average adjusted for region size.