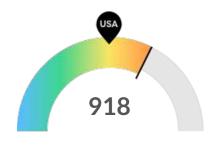

#### **Demand (Job Postings)**

Competition from online job postings is high in Milwaukee County, WI. The national average for an area this size is 610\* job postings/mo, while there are 918 here.

<sup>\*</sup>National average values are derived by taking the national value for Manufacturing and scaling it down to account for the difference in overall workforce size between the nation and Milwaukee County, WI. In other words, the values represent the national average adjusted for region size.