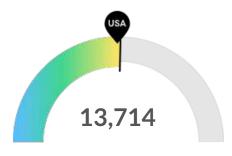

#### **Retiring Soon**

Retirement risk is about average in Milwaukee County, WI. The national average for an area this size is 13,460\* employees 55 or older, while there are 13,714 here.