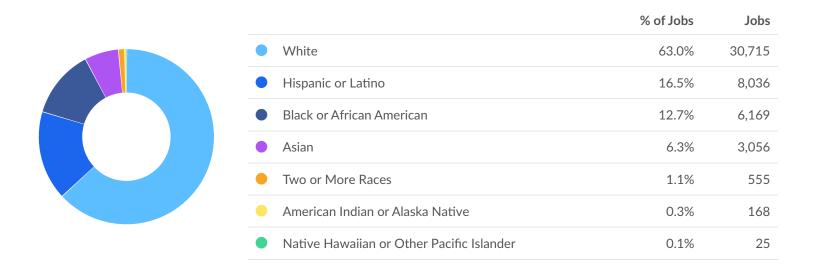

#### **Racial Diversity**

Racial diversity is about average in Milwaukee County, WI. The national average for an area this size is 17,733\* racially diverse employees, while there are 18,010 here.

#### **Industry Race/Ethnicity Breakdown**