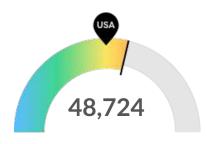

#### Supply (Jobs)

Milwaukee County, WI is a hotspot for this kind of talent. The national average for an area this size is 39,551\* employees, while there are 48,724 here.

#### Supply Is Higher Than the National Average

The regional vs. national average employment helps you understand if the supply of Manufacturing is a strength or weakness for Milwaukee County, WI, and how it is changing relative to the nation. An average area of this size would have 39,551\* employees, while there are 48,724 here. This higher than expected supply may make it easier to find candidates. The gap between expected and actual employment is expected to remain roughly the same over the next 5 years.