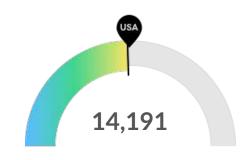

#### **Gender Diversity**

Gender diversity is about average in Milwaukee County, WI. The national average for an area this size is 14,545\* female employees, while there are 14,191 here.

\*National average values are derived by taking the national value for Manufacturing and scaling it down to account for the difference in overall workforce size between the nation and Milwaukee County, WI. In other words, the values represent the national average adjusted for region size.