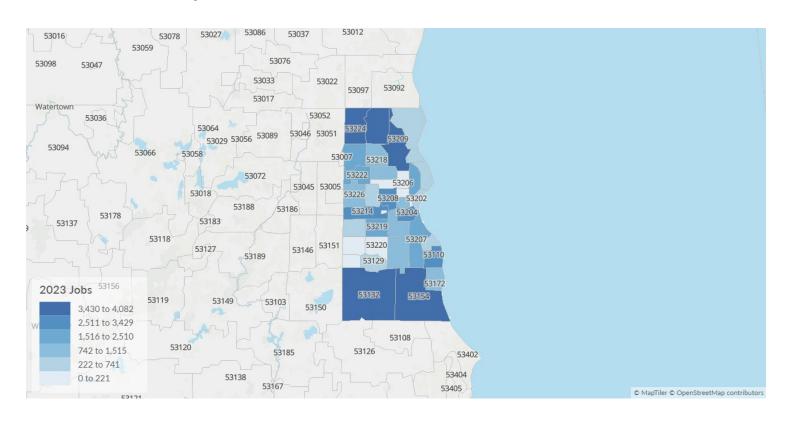

# Workforce Map

# **Executive Summary**

#### Aggressive Hiring Competition Over a Deep Supply of Regional Talent