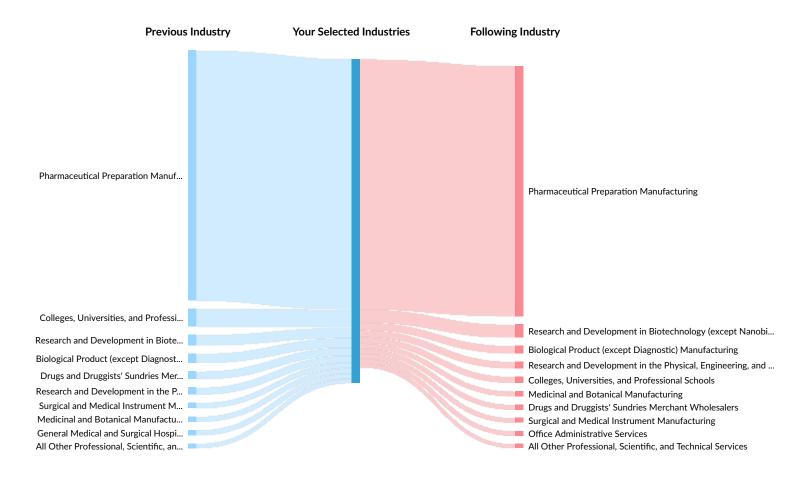

#### **Industry Gain and Drain**

The table below analyzes the profiles of current and past people in your selected industries. The left column shows job transitions from other industries to your selected industries. The right column shows job transitions from your selected industries to other industries.

Please note, results are only available at the national level and the 6-digit NAICS level. Also your selection has been limited to 100 industries.

The following represents the job transitions of employees in your selected industries in the United States:

| Previous Industries                                                     | Transitions |
|-------------------------------------------------------------------------|-------------|
| Pharmaceutical Preparation Manufacturing                                | 273,887     |
| Colleges, Universities, and Professional Schools                        | 19,632      |
| Research and Development in Biotechnology (except<br>Nanobiotechnology) | 11,537      |

| Previous Industries                                                                                                   | Transitions |
|-----------------------------------------------------------------------------------------------------------------------|-------------|
| Farm Machinery and Equipment Manufacturing                                                                            | 39          |
| Rubber and Plastics Hoses and Belting Manufacturing                                                                   | 39          |
| Following Industries                                                                                                  | Transitions |
| Pharmaceutical Preparation Manufacturing                                                                              | 273,887     |
| Research and Development in Biotechnology (except<br>Nanobiotechnology)                                               | 14,274      |
| Biological Product (except Diagnostic) Manufacturing                                                                  | 8,321       |
| Research and Development in the Physical, Engineering, and<br>Life Sciences (except Nanotechnology and Biotechnology) | 7,529       |
| Colleges, Universities, and Professional Schools                                                                      | 6,808       |
| Medicinal and Botanical Manufacturing                                                                                 | 5,744       |
| Drugs and Druggists' Sundries Merchant Wholesalers                                                                    | 5,508       |
| Surgical and Medical Instrument Manufacturing                                                                         | 5,354       |
| Office Administrative Services                                                                                        | 5,264       |
| All Other Professional, Scientific, and Technical Services                                                            | 4,477       |
| Analytical Laboratory Instrument Manufacturing                                                                        | 3,329       |
| General Medical and Surgical Hospitals                                                                                | 2,968       |
| Wholesale Trade Agents and Brokers                                                                                    | 2,438       |
| Medical, Dental, and Hospital Equipment and Supplies<br>Merchant Wholesalers                                          | 2,438       |
| Offices of Physicians (except Mental Health Specialists)                                                              | 2,331       |
| Offices of Other Holding Companies                                                                                    | 2,019       |
| Administrative Management and General Management<br>Consulting Services                                               | 2,003       |
| Custom Computer Programming Services                                                                                  | 1,754       |
| Software Publishers                                                                                                   | 1,613       |
| Surgical Appliance and Supplies Manufacturing                                                                         | 1,526       |