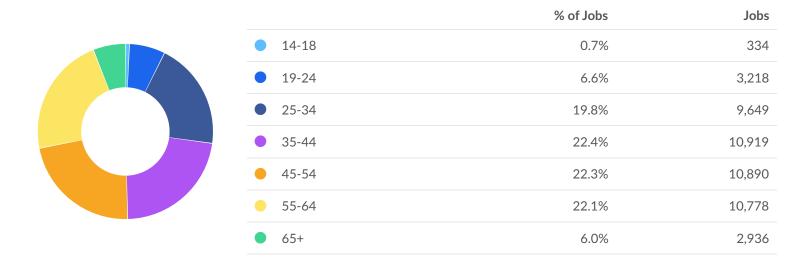

Racial diversity is about average in Milwaukee County, WI. The national average for an area this size is 17,733\* racially diverse employees, while there are 18,010 here.

#### **Gender Diversity**

Gender diversity is about average in Milwaukee County, WI. The national average for an area this size is 14,545\* female employees, while there are 14,191 here.

\*National average values are derived by taking the national value for Manufacturing and scaling it down to account for the difference in overall workforce size between the nation and Milwaukee County, WI. In other words, the values represent the national average adjusted for region size.

#### **Unemployment Rate Trends**

Unemployment shown at the 2-digit sector level.





# **Demographic Details**

#### **Industry Age Breakdown**



#### **Industry Race/Ethnicity Breakdown**





#### **Industry Gender Breakdown**



#### Most Jobs are Found in the Production Occupations Industry Sector





# Demand



#### 990 Employers Competing

All employers in the region who posted for this job over the last 12 months.



#### 11,010 Unique Job Postings

The number of unique postings for this job over the last 12 months.



#### 28 Day Median Duration

Posting duration is 2 days longer than what's typical in the region.

| Top Companies       | Unique Postings | Top Job Titles          | Unique Postings |
|---------------------|-----------------|-------------------------|-----------------|
| Rockwell Automation | 798             | Machine Operators       | 134             |
| Molson Coors        | 339             | Maintenance