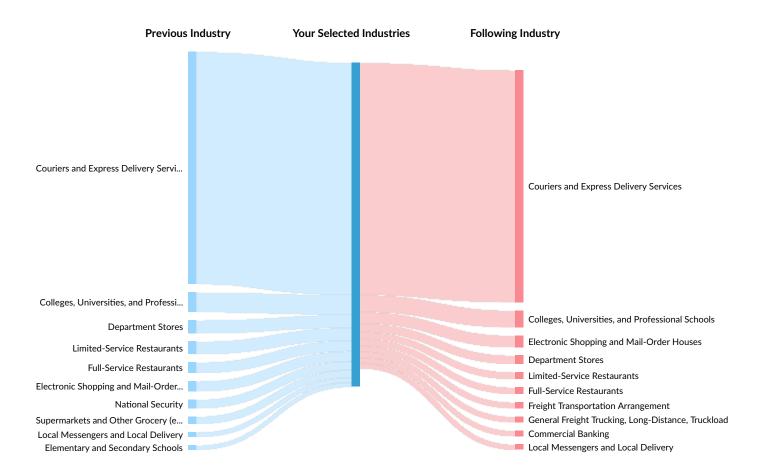

#### **Industry Gain and Drain**

The table below analyzes the profiles of current and past people in your selected industries. The left column shows job transitions from other industries to your selected industries. The right column shows job transitions from your selected industries to other industries.

Please note, results are only available at the national level and the 6-digit NAICS level. Also your selection has been limited to 100 industries.

The following represents the job transitions of employees in your selected industries in the United States:

| Previous Industries                              | Transitions |
|--------------------------------------------------|-------------|
| Couriers and Express Delivery Services           | 49,114      |
| Colleges, Universities, and Professional Schools | 4,202       |
| Department Stores                                | 2,753       |
| Limited-Service Restaurants                      | 2,688       |

| Previous Industries                                        | Transitions |
|------------------------------------------------------------|-------------|
| Full-Service Restaurants                                   | 2,247       |
| Electronic Shopping and Mail-Order Houses                  | 2,138       |
| National Security                                          | 1,844       |
| Supermarkets and Other Grocery (except Convenience) Stores | 1,580       |
| Local Messengers and Local Delivery                        | 1,041       |
| Elementary and Secondary Schools                           | 954         |
| Commercial Banking                                         | 861         |
| Freight Transportation Arrangement                         | 764         |
| General Freight Trucking, Long-Distance, Truckload         | 752         |
| Taxi Service                                               | 751         |
| All Other Professional, Scientific, and Technical Services | 700         |
| Scheduled Passenger Air Transportation                     | 697         |
| Hardware Stores                                            | 696         |
| Insurance Agencies and Brokerages                          | 678         |
| Hotels (except Casino Hotels) and Motels                   | 674         |
| Employment Placement Agencies                              | 670         |
| General Medical and Surgical Hospitals                     | 645         |
| Custom Computer Programming Services                       | 642         |
| Wireless Telecommunications Carriers (except Satellite)    | 596         |
| Family Clothing Stores                                     | 526         |
| Electronics Stores                                         | 525         |
| Temporary Help Services                                    | 504         |
| Home Centers                                               | 495         |
| Computer Systems Design Services                           | 493         |
| Software Publishers                                        | 473         |
| Security Guards and Patrol Services                        | 466         |
| Lightcast Q2 2023 Data Set   lightcast.io                  | 1           |

| Previous Industries                                                                                        | Transitions |
|------------------------------------------------------------------------------------------------------------|-------------|
| Search, Detection, Navigation, Guidance, Aeronautical, and<br>Nautical System and Instrument Manufacturing | 100         |
| Refrigerated Warehousing and Storage                                                                       | 98          |
| Used Household and Office Goods Moving                                                                     | 98          |
| Aircraft Manufacturing                                                                                     | 97          |
| Line-Haul Railroads                                                                                        | 92          |
| All Other Support Activities for Transportation                                                            | 82          |
| Specialized Freight (except Used Goods) Trucking, Local                                                    | 70          |
| All Other Transit and Ground Passenger Transportation                                                      | 59          |
| Other Warehousing and Storage                                                                              | 52          |
| Nonscheduled Chartered Passenger Air Transportation                                                        | 50          |
| Support Activities for Rail Transportation                                                                 | 48          |
| Nonscheduled Chartered Freight Air Transportation                                                          | 48          |
| Other Support Activities for Road Transportation                                                           | 45          |
| School and Employee Bus Transportation                                                                     | 42          |
| Mixed Mode Transit Systems                                                                                 | 24          |
| Special Needs Transportation                                                                               | 24          |
| Bus and Other Motor Vehicle Transit Systems                                                                | 20          |
| Scenic and Sightseeing Transportation, Water                                                               | 15          |
| Marine Cargo Handling                                                                                      | 13          |
| Air Traffic Control                                                                                        | 8           |
| Pipeline Transportation of Natural Gas                                                                     | 7           |
| All Other Pipeline Transportation                                                                          | 0           |
| Following Industries                                                                                       | Transitions |
| Couriers and Express Delivery Services                                                                     | 49,114      |
| Colleges, Universities, and Professional Schools                                                           | 3,585       |
| Lightcast Q2 2023 Data Set   lightcast.io                                                                  | 1           |

| Following Industries                                                    | Transitions |
|-------------------------------------------------------------------------|-------------|
| Electronic Shopping and Mail-Order Houses                               | 2,447       |
| Department Stores                                                       | 1,807       |
| Limited-Service Restaurants                                             | 1,472       |
| Full-Service Restaurants                                                | 1,417       |
| Freight Transportation Arrangement                                      | 1,297       |
| General Freight Trucking, Long-Distance, Truckload                      | 1,232       |
| Commercial Banking                                                      | 1,171       |
| Local Messengers and Local Delivery                                     | 1,138       |
| Supermarkets and Other Grocery (except Convenience) Stores              | 1,030       |
| Taxi Service                                                            | 955         |
| Insurance Agencies and Brokerages                                       | 929         |
| Elementary and Secondary Schools                                        | 915         |
| General Medical and Surgical Hospitals                                  | 903         |
| National Security                                                       | 887         |
| All Other Professional, Scientific, and Technical Services              | 871         |
| Custom Computer Programming Services                                    | 831         |
| Software Publishers                                                     | 830         |
| Employment Placement Agencies                                           | 761         |
| Computer Systems Design Services                                        | 695         |
| Hardware Stores                                                         | 669         |
| Temporary Help Services                                                 | 649         |
| Engineering Services                                                    | 648         |
| Offices of Physicians (except Mental Health Specialists)                | 585         |
| Offices of Real Estate Agents and Brokers                               | 577         |
| Administrative Management and General Management<br>Consulting Services | 533         |