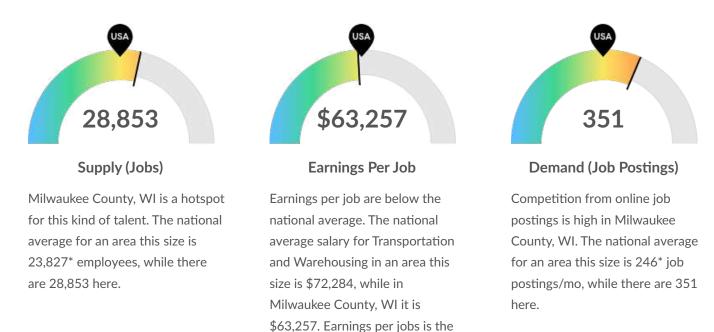

#### Aggressive Hiring Competition Over a Deep Supply of Regional Talent

\*National average values are derived by taking the national value for Transportation and Warehousing and scaling it down to account for the difference in overall workforce size between the nation and Milwaukee County, WI. In other words, the values represent the national average adjusted for region size.

#### Supply Is Higher Than the National Average

The regional vs. national average employment helps you understand if the supply of Transportation and Warehousing is a strength or weakness for Milwaukee County, WI, and how it is changing relative to the nation. An average area of this size would have 23,827\* employees, while there are 28,853 here. This higher than expected supply may make it easier to find candidates. The gap between expected and actual employment is expected to increase over the next 5 years.

\*National average values are derived by taking the national value for Transportation and Warehousing and scaling it down to account for the difference in overall workforce size between the nation and Milwaukee County, WI. In other words, the values represent the national average adjusted for region size.