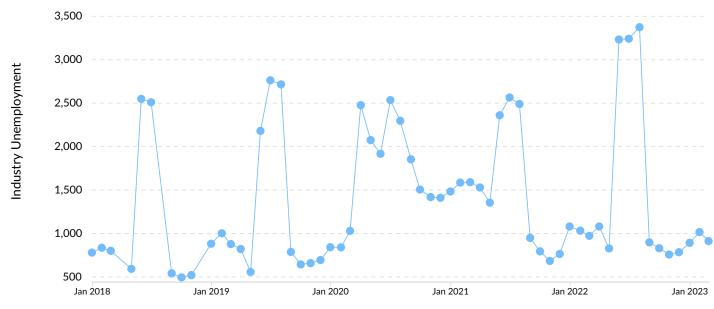

#### **Unemployment Rate Trends**

Unemployment shown at the 2-digit sector level.

Lightcast Q2 2023 Data Set | lightcast.io