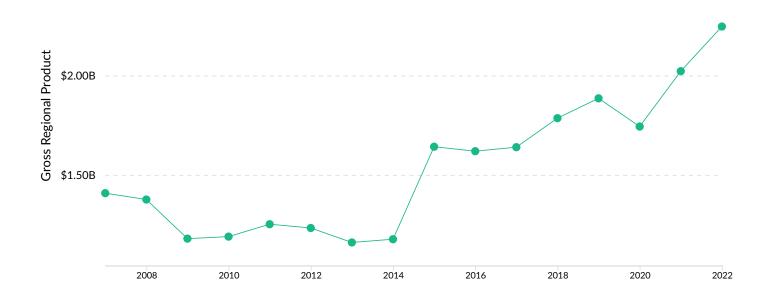

#### **Gross Regional Product (GRP)**

\$1.9B

Earnings (2022)

\$278.8M Property Income (2022) \$53.8M

Taxes (2022)

\$2.2B

Total GRP (2022)