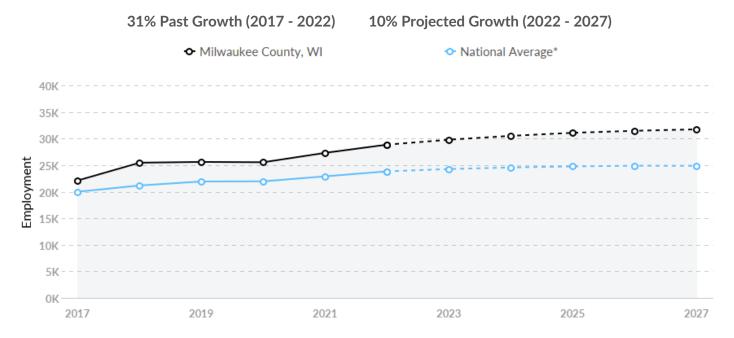

#### Supply Is Higher Than the National Average

The regional vs. national average employment helps you understand if the supply of Transportation and Warehousing is a strength or weakness for Milwaukee County, WI, and how it is changing relative to the nation. An average area of this size would have 23,827\* employees, while there are 28,853 here. This higher than expected supply may make it easier to find candidates. The gap between expected and actual employment is expected to increase over the next 5 years.